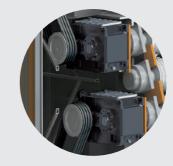

## Stand Along Gearbox Design

- Enable rotor function independently, consuming high impact during shredding bulky material
- Enable independent control for each shaft, possible for treating material from small to large dimension