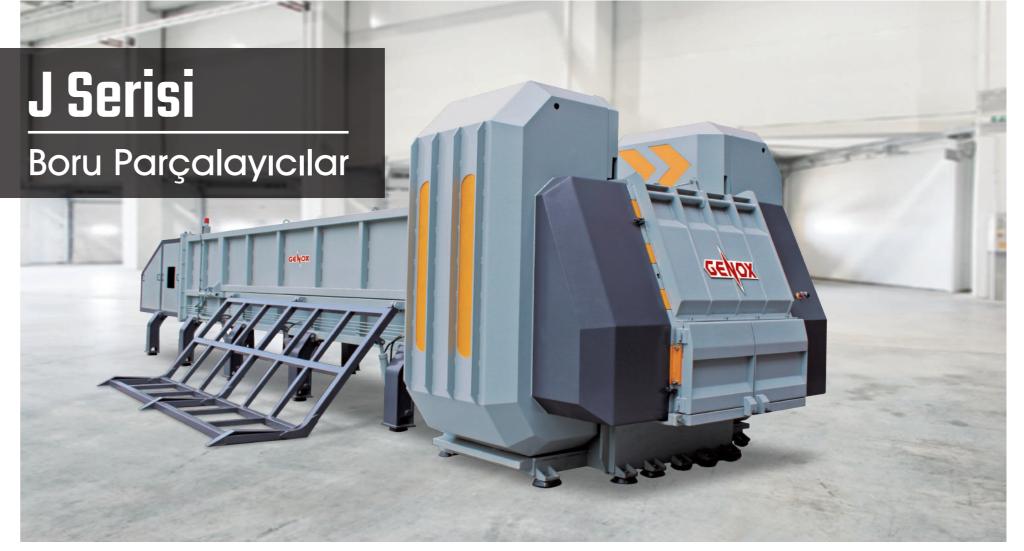

# Pipe Shredder J Series

J1200 PIPE Shredding system is design to process plastic pipe or plastic profile with 6-meter-long, 1200mm diameter. Four shaft shredding design is a leading technology in the world and an initiative origination from China. With best cutting rotor assignment, the fours shafts form the best cutting angle. Separate motor starting design highly reduce import for the electricity network. Cutting shaft can be controlled separately, so as to bring down the running cost of the machine.

### Automatic feeding flip

- Hydraulic powered feeding flip for loading heavy and large diameter pipes

#### Long Hydraulic Ram Travel

- Ram travel as long as 6 meters, allows long pipes be fed in without pre-cutting
- Equipped with powerful hydraulic pack – capable of handling heavy and large diameter pipes