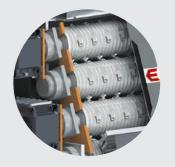

#### ntnr

- V-Cutting Rotor Design- with staggered cutter positioning Heat treated rotor blades - special dc53 steel, four edges use before replacement
- Adjustable counter blades- cutter clearance can be re-positioned