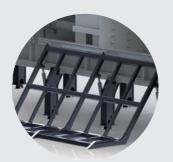

### Automatic feeding flip

- Hydraulic powered feeding flip for loading heavy and large diameter pipes