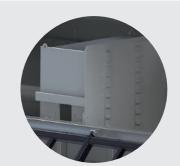

#### Long Hydraulic Ram Travel

- Ram travel as long as 6 meters, allows long pipes be fed in without pre-cutting
- Equipped with powerful hydraulic pack – capable of handling heavy and large diameter pipes