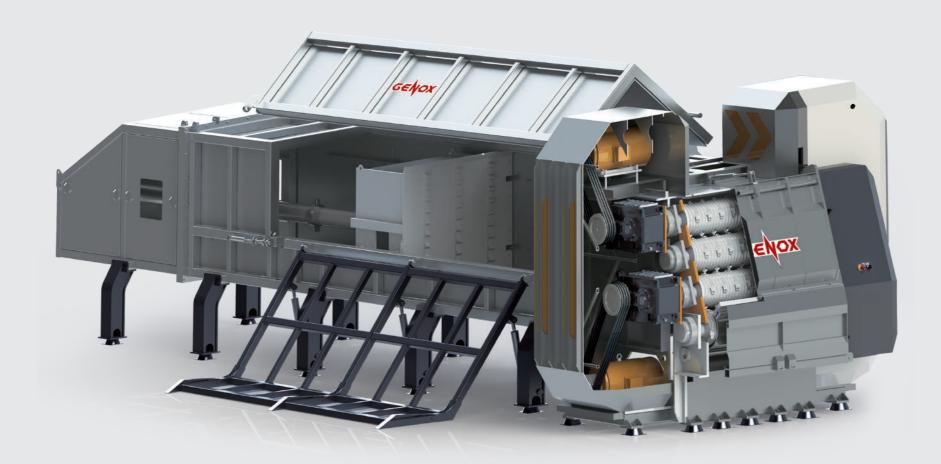

Every cutting shaft owns specific features according to its location, to achieve best cutting effect.

The feeding system is equipped with multilevel hydraulic cylinder, powered and control by efficient, stable and automatic control system. Feeding speed can be controlled for shredding different material, so that the target of energy saving can be achieved. The equipment is with compact and reliable design.

## Stand Along Gearbox Design

- Enable rotor function independently, consuming high impact during shredding bulky material
- Enable independent control for each shaft, possible for treating material from small to large dimension

#### ntnr

- V-Cutting Rotor Design- with staggered cutter positioning Heat treated rotor blades - special dc53 steel, four edges use before replacement
- Adjustable counter blades- cutter clearance can be re-positioned